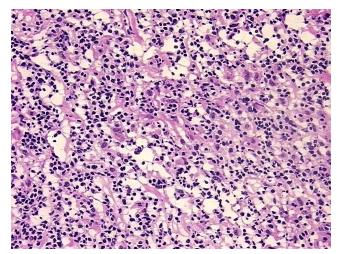

oma, extranodal marginal zone B-cell

Normal: 10%

Lesional: 0%

Tumor: 80%

Tumor Hypo/Acellular

Stroma:

0%

**Tumor Hypercellular** 

Stroma:

10%

Necrosis:

0%

ΙF

CASE Diagnosis (from

medical center path

report):

Lymphoma, extranodal marginal zone B-cell

**Age:** 54

**Gender:** Female

Tumor Grade: Not Reported

Minimum Stage

**Grouping:** 



**OriGene Technologies, Inc.** 9620 Medical Center Drive, Ste 200

CN: techsupport@origene.cn

Rockville, MD 20850, US Phone: +1-888-267-4436 https://www.origene.com techsupport@origene.com EU: info-de@origene.com



**Storage:** Store frozen tissue sections at -80°C.

Stability: All frozen tissue sections are stable for 1 year from date of purchase if stored at -80°C

without repeated freeze/thaws.

## **Product images:**



4x Image



20x Image