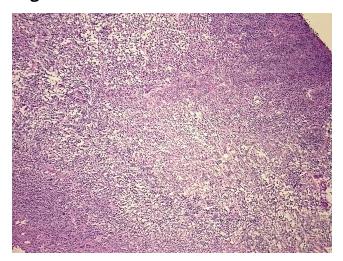

ion):

Lymphoma, extranodal marginal zone B-cell

Normal: 10%

Lesional: 0%

Tumor: 80%

Tumor Hypo/Acellular

Stroma:

0%

**Tumor Hypercellular** 

Stroma:

10%

Necrosis:

0%

ΙF

CASE Diagnosis (from

medical center path

report):

Lymphoma, extranodal marginal zone B-cell

**Age:** 54

**Gender:** Female

Tumor Grade: Not Reported

Minimum Stage

**Grouping:** 



**OriGene Technologies, Inc.** 9620 Medical Center Drive, Ste 200

CN: techsupport@origene.cn

Rockville, MD 20850, US Phone: +1-888-267-4436 https://www.origene.com techsupport@origene.com EU: info-de@origene.com



**Storage:** Store frozen tissue sections at -80°C.

Stability: All frozen tissue sections are stable for 1 year from date of purchase if stored at -80°C

without repeated freeze/thaws.

## **Product images:**



4x Image



20x Image