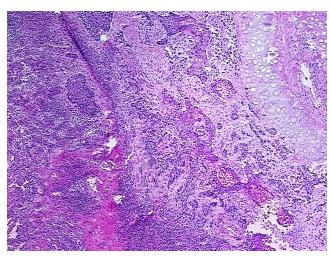

## **Product images:**

4x Image

20x Image

Site of Finding: Lung

Tumor Appearance:

Sample Diagnosis (from Carcinoma of lung, squamous cell

Pathology Verification):

0%

Normal: 15%

Lesional: 0%

45% Tumor:

Tumor Hypo/Acellular

Stroma:

**Tumor Hypercellular** 30%

Stroma:

10% **Necrosis:** 

**CASE Diagnosis (from** 

medical center path

report):