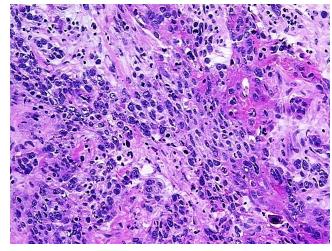

## **Product images:**

4x Image

20x Image

Site of Finding: Lung

Tumor Appearance:

Sample Diagnosis (from Carcinoma of lung, squamous cell

Pathology Verification):

0%

Normal: 15%

Lesional: 0%

45% Tumor:

Tumor Hypo/Acellular

Stroma:

**Tumor Hypercellular** 30%

Stroma:

10% **Necrosis:** 

**CASE Diagnosis (from** 

medical center path

report):