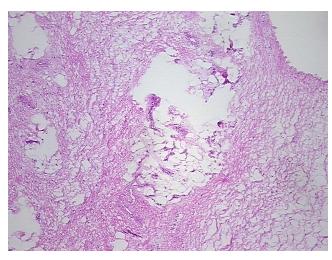

y Verification):

Within normal limits

Normal: 100% Lesional: 0% 0% Tumor:

Tumor Hypo/Acellular

Stroma:

**Tumor Hypercellular** 0%

Stroma:

0% **Necrosis:** 

**CASE Diagnosis (from** 

medical center path

report):

Fibrosarcoma

34 Age: Gender: Male

**Tumor Grade:** AICC G1: Well differentiated

0%

Minimum Stage IIB

Grouping:



Rockville, MD 20850, US Phone: +1-888-267-4436 https://www.origene.com techsupport@origene.com EU: info-de@origene.com CN: techsupport@origene.cn





T (Extent of Primary

Tumor):

T2b

N (Lymph node

metastasis):

NX

M (Distant metastasis): MX

**Storage:** Store frozen tissue sections at -80°C.

Stability: All frozen tissue sections are stable for 1 year from date of purchase if stored at -80°C

without repeated freeze/thaws.

## **Product images:**



4x Image



20x Image