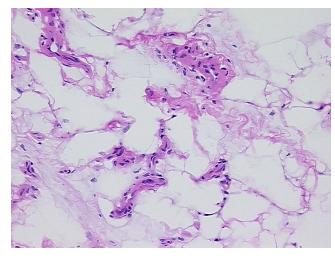

on):

Within normal limits

Normal: 100% Lesional: 0% 0% Tumor:

Tumor Hypo/Acellular

Stroma:

**Tumor Hypercellular** 0%

Stroma:

0% **Necrosis:** 

**CASE Diagnosis (from** 

medical center path

report):

Fibrosarcoma

34 Age: Gender: Male

**Tumor Grade:** AICC G1: Well differentiated

0%

Minimum Stage IIB

Grouping:



Rockville, MD 20850, US Phone: +1-888-267-4436 https://www.origene.com techsupport@origene.com EU: info-de@origene.com CN: techsupport@origene.cn





T (Extent of Primary

Tumor):

T2b

N (Lymph node

metastasis):

NX

M (Distant metastasis): MX

**Storage:** Store frozen tissue sections at -80°C.

Stability: All frozen tissue sections are stable for 1 year from date of purchase if stored at -80°C

without repeated freeze/thaws.

## **Product images:**



4x Image



20x Image