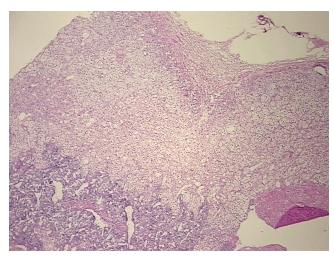

## **Product images:**

4x Image

20x Image

## **Product data:**

**Product Type: Frozen Sections Disease State:** Other Disease

**Benign Tumors Diagnosis Category:** Tissue: Adrenal gland

Frozen Sample ID: FR5B33800E

Case ID: CU0000005725

Tissue of Origin: Adrenal gland Site of Finding: Adrenal gland

Т Appearance:

Sample Diagnosis (from

Adenoma of adrenal cortex Pathology Verification):

10%

Adenoma of adrenal cortex

Normal: 0% Lesional: 0%

80% Tumor:

Tumor Hypo/Acellular