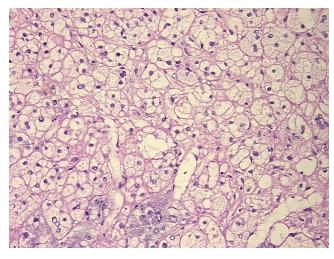

## **Product images:**

4x Image

20x Image

## **Product data:**

**Product Type: Frozen Sections Disease State:** Other Disease

**Benign Tumors Diagnosis Category:** Tissue: Adrenal gland

Frozen Sample ID: FR5B33800E

Case ID: CU0000005725

Tissue of Origin: Adrenal gland Site of Finding: Adrenal gland

Т Appearance:

Sample Diagnosis (from

Adenoma of adrenal cortex Pathology Verification):

10%

Adenoma of adrenal cortex

Normal: 0% Lesional: 0%

80% Tumor:

Tumor Hypo/Acellular