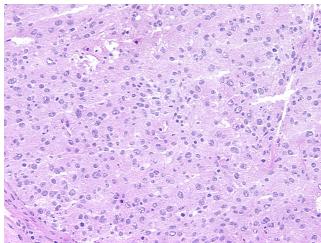

## **Product images:**

4x Image

20x Image

Appearance: T

Sample Diagnosis (from

Pathology Verification):

Carcinoma of liver, hepatocellular

Normal: 25%

Lesional: 0%

Tumor: 60%

Tumor Hypo/Acellular

Stroma:

5%

Tumor Hypercellular

Stroma:

5%

5%

Necrosis:

CASE Diagnosis (from