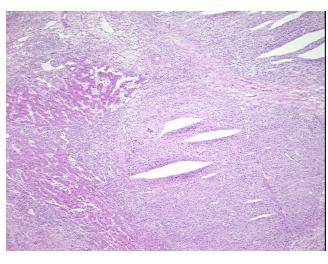

## **Product images:**

4x Image

20x Image

Appearance: T

Sample Diagnosis (from

Pathology Verification):

Carcinoma of liver, hepatocellular

Normal: 25%

Lesional: 0%

Tumor: 60%

Tumor Hypo/Acellular

Stroma:

5%

Tumor Hypercellular

Stroma:

5%

5%

Necrosis:

CASE Diagnosis (from