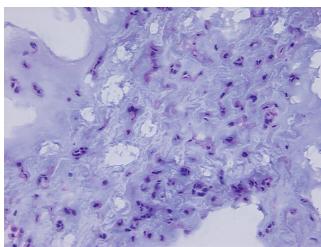

## **Product images:**

4x Image

20x Image

Site of Finding: Parotid gland

Appearance:

Sample Diagnosis (from Pathology Verification):

Pleomorphic adenoma of salivary gland

0% Normal: Lesional: 0%

Tumor: 35%

Tumor Hypo/Acellular

Stroma:

**Tumor Hypercellular** 

Stroma:

0%

65%

**Necrosis:** 

**Pathology Verification** notes from H&E review:

Acellular stroma is composed of prominent myxoid component

**CASE Diagnosis (from** medical center path