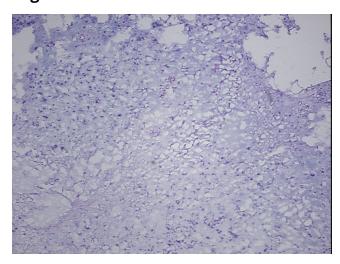

## **Product images:**

4x Image

20x Image

Site of Finding: Parotid gland

Appearance:

Sample Diagnosis (from Pathology Verification):

Pleomorphic adenoma of salivary gland

0% Normal: Lesional: 0%

Tumor: 35%

Tumor Hypo/Acellular

Stroma:

**Tumor Hypercellular** 

Stroma:

0%

65%

**Necrosis:** 

**Pathology Verification** notes from H&E review:

Acellular stroma is composed of prominent myxoid component

**CASE Diagnosis (from** medical center path