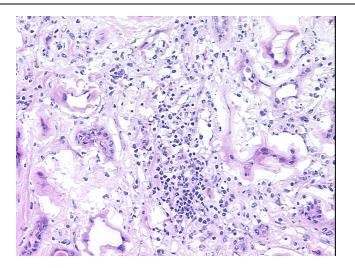

Center Drive, Ste 200

CN: techsupport@origene.cn

Rockville, MD 20850, US Phone: +1-888-267-4436 https://www.origene.com techsupport@origene.com EU: info-de@origene.com



Minimum Stage

**Grouping:** 

T (Extent of Primary

Tumor):

N (Lymph node

metastasis):

NX

T1

Ī

M (Distant metastasis): MX

Diagnostic Test Results: Ulex europaeus agglutinin I ~ UEA1 ! by IHC,Negative; Vimentin ~ VIM ! by IHC,Positive,

moderate; HMB45 melanoma antigen ~ GP100! by IHC, Negative; S100 protein, Negative;

CD31 ~ PECAM1! by IHC, Negative; CD10 ~ CALLA ~ Common ALL antigen! by

**Storage:** Store frozen tissue sections at -80°C.

Stability: All frozen tissue sections are stable for 1 year from date of purchase if stored at -80°C

without repeated freeze/thaws.

## **Product images:**



4x Image





20x Image