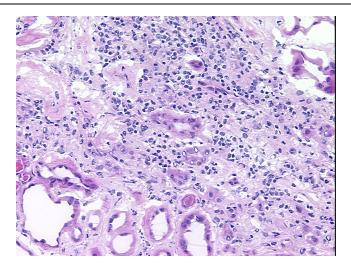

Medical Center Drive, Ste 200

CN: techsupport@origene.cn

Rockville, MD 20850, US Phone: +1-888-267-4436 https://www.origene.com techsupport@origene.com EU: info-de@origene.com



Minimum Stage

Grouping:

T (Extent of Primary

T1

Tumor):

N (Lymph node NX

metastasis):

MXM (Distant metastasis):

**Diagnostic Test Results:** Ulex europaeus agglutinin I ~ UEA1! by IHC, Negative; Vimentin ~ VIM! by IHC, Positive,

moderate; HMB45 melanoma antigen ~ GP100! by IHC, Negative; S100 protein, Negative;

CD31 ~ PECAM1! by IHC, Negative; CD10 ~ CALLA ~ Common ALL antigen! by

Storage: Store frozen tissue sections at -80°C.

Ī

Stability: All frozen tissue sections are stable for 1 year from date of purchase if stored at -80°C

without repeated freeze/thaws.

## **Product images:**



4x Image





20x Image