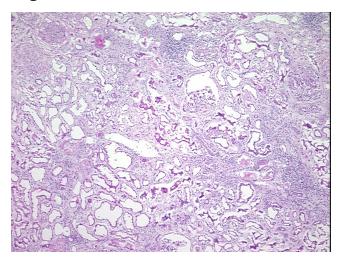

es, Inc. 9620 Medical Center Drive, Ste 200

CN: techsupport@origene.cn

Rockville, MD 20850, US Phone: +1-888-267-4436 https://www.origene.com techsupport@origene.com EU: info-de@origene.com



Minimum Stage

Grouping:

T (Extent of Primary

T1

Tumor):

N (Lymph node NX

metastasis):

MXM (Distant metastasis):

**Diagnostic Test Results:** Ulex europaeus agglutinin I ~ UEA1! by IHC, Negative; Vimentin ~ VIM! by IHC, Positive,

moderate; HMB45 melanoma antigen ~ GP100! by IHC, Negative; S100 protein, Negative;

CD31 ~ PECAM1! by IHC, Negative; CD10 ~ CALLA ~ Common ALL antigen! by

Storage: Store frozen tissue sections at -80°C.

Ī

Stability: All frozen tissue sections are stable for 1 year from date of purchase if stored at -80°C

without repeated freeze/thaws.

## **Product images:**



4x Image





20x Image