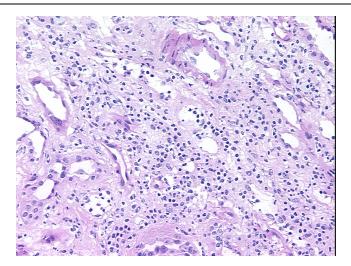

edical Center Drive, Ste 200

CN: techsupport@origene.cn

Rockville, MD 20850, US Phone: +1-888-267-4436 https://www.origene.com techsupport@origene.com EU: info-de@origene.com



Minimum Stage

Grouping:

T (Extent of Primary

Tumor):

N (Lymph node NX

metastasis):

M (Distant metastasis): MX

Diagnostic Test Results: Ulex europaeus agglutinin I ~ UEA1 ! by IHC,Negative; Vimentin ~ VIM ! by IHC,Positive,

moderate; HMB45 melanoma antigen ~ GP100! by IHC, Negative; S100 protein, Negative;

CD31 ~ PECAM1! by IHC, Negative; CD10 ~ CALLA ~ Common ALL antigen! by

**Storage:** Store frozen tissue sections at -80°C.

Ī

T1

Stability: All frozen tissue sections are stable for 1 year from date of purchase if stored at -80°C

without repeated freeze/thaws.

## **Product images:**



4x Image





20x Image