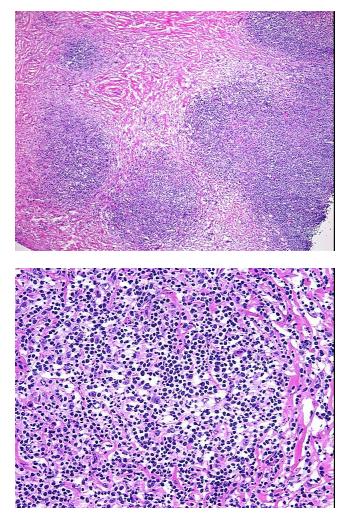

| Disease State:                                          | Cancer                                |
|---------------------------------------------------------|---------------------------------------|
| Diagnosis Category:                                     | Lymphoma                              |
| Tissue:                                                 | Lymphoid tissue                       |
| Frozen Sample ID:                                       | FR00019FCB                            |
| Case ID:                                                | CU000005711                           |
| Tissue of Origin:                                       | Lymphoid tissue                       |
| Site of Finding:                                        | Lymph node                            |
| Appearance:                                             | Tumor                                 |
| Sample Diagnosis (from<br>Pathology Verification):      | Lymphoma, Hodgkin, nodular sclerosing |
| Normal:                                                 | 0%                                    |
| Lesional:                                               | 0%                                    |
| Tumor:                                                  | 30%                                   |
| Tumor Hypo/Acellular<br>Stroma:                         | 70%                                   |
| Tumor Hypercellular<br>Stroma:                          | 0%                                    |
| Necrosis:                                               | 0%                                    |
| CASE Diagnosis (from<br>medical center path<br>report): | Lymphoma, Hodgkin, nodular sclerosing |
| Age:                                                    | 26                                    |
| Gender:                                                 | Female                                |
| Tumor Grade:                                            | Not Reported                          |
| Minimum Stage<br>Grouping:                              | I                                     |

## Product images:

4x Image

20x Image

This product is to be used for laboratory only. Not for diagnostic or therapeutic use. ©2023 OriGene Technologies, Inc., 9620 Medical Center Drive, Ste 200, Rockville, MD 20850, US