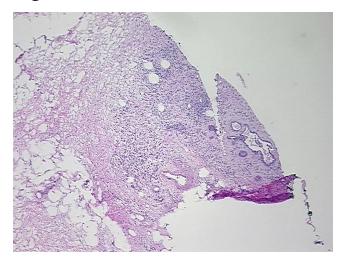

## **Product images:**

4x Image

20x Image

Appearance:

Sample Diagnosis (from Pathology Verification):

Pancreatitis, chronic

0% Normal:

Lesional: 100%

0% Tumor:

Tumor Hypo/Acellular

Stroma:

report):

Pancreatitis, chronic

No normal architecture in lesional component

65 Age:

Gender: **Female** 

OriGene Technologies, Inc. 9620 Medical Center Drive, Ste 200

CN: techsupport@origene.cn

Rockville, MD 20850, US Phone: +1-888-267-4436 https://www.origene.com techsupport@origene.com EU: info-de@origene.com