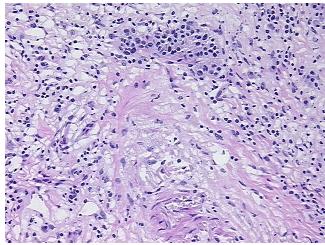

## **Product images:**

4x Image

20x Image

Appearance:

Sample Diagnosis (from Pathology Verification):

Pancreatitis, chronic

0% Normal:

Lesional: 100%

0% Tumor:

Tumor Hypo/Acellular

Stroma:

report):

Pancreatitis, chronic

No normal architecture in lesional component

65 Age:

Gender: **Female** 

OriGene Technologies, Inc. 9620 Medical Center Drive, Ste 200

CN: techsupport@origene.cn

Rockville, MD 20850, US Phone: +1-888-267-4436 https://www.origene.com techsupport@origene.com EU: info-de@origene.com