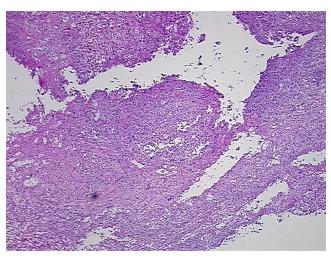

## **Product images:**

4x Image

20x Image

Site of Finding: Chest wall

Appearance: T

Sample Diagnosis (from

Pathology Verification):

Carcinoma of kidney, renal cell, clear cell, metastatic

Normal: 0%

Lesional: 0%

Tumor: 45%

Tumor Hypo/Acellular

Stroma:

0%

Tumor Hypercellular

Stroma:

5%

Necrosis: 50%

CASE Diagnosis (from