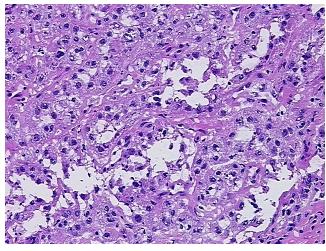

## **Product images:**

4x Image

20x Image

Site of Finding: Chest wall

Appearance: T

Sample Diagnosis (from

Pathology Verification):

Carcinoma of kidney, renal cell, clear cell, metastatic

Normal: 0%

Lesional: 0%

Tumor: 45%

Tumor Hypo/Acellular

Stroma:

0%

Tumor Hypercellular

Stroma:

5%

Necrosis: 50%

CASE Diagnosis (from

medical center path

report):

Carcinoma of kidney, renal cell, clear cell, metastatic

**Age:** 55

Gender: Male

**Tumor Grade:** Fuhrman G3: Nuclei very irregular

Minimum Stage IV

**Grouping:** 