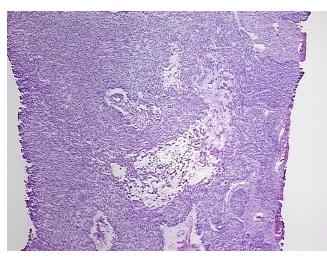

Normal: 0%

Lesional: 0%

95% Tumor:

Tumor Hypo/Acellular

Stroma:

**Tumor Hypercellular** 5%

Stroma:

0% **Necrosis:** 

**CASE Diagnosis (from** 

medical center path

report):

82 Age:

**Female** Gender:

**Tumor Grade:** Not Reported

Ī

Minimum Stage

Grouping:



9620 Medical Center Drive, Ste 200 Rockville, MD 20850, US Phone: +1-888-267-4436 https://www.origene.com techsupport@origene.com EU: info-de@origene.com CN: techsupport@origene.cn



Carcinoma of skin, basal cell



T (Extent of Primary

Tumor):

T1

N (Lymph node

NX

metastasis):

M (Distant metastasis): MX

**Storage:** Store frozen tissue sections at -80°C.

Stability: All frozen tissue sections are stable for 1 year from date of purchase if stored at -80°C

without repeated freeze/thaws.

## **Product images:**



4x Image



20x Image