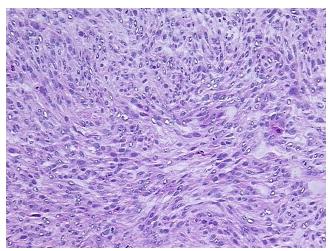

Lesional: 0%

95% Tumor:

Tumor Hypo/Acellular

Stroma:

**Tumor Hypercellular** 5%

Stroma:

0% **Necrosis:** 

**CASE Diagnosis (from** 

medical center path

report):

82 Age:

**Female** Gender:

**Tumor Grade:** Not Reported

Ī

Minimum Stage

Grouping:



9620 Medical Center Drive, Ste 200 Rockville, MD 20850, US Phone: +1-888-267-4436 https://www.origene.com techsupport@origene.com EU: info-de@origene.com CN: techsupport@origene.cn



Carcinoma of skin, basal cell



T (Extent of Primary

Tumor):

T1

N (Lymph node

NX

metastasis):

M (Distant metastasis): MX

**Storage:** Store frozen tissue sections at -80°C.

Stability: All frozen tissue sections are stable for 1 year from date of purchase if stored at -80°C

without repeated freeze/thaws.

## **Product images:**



4x Image



20x Image