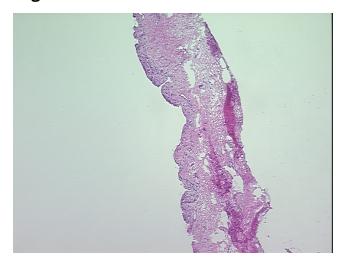

## **Product images:**

4x Image

20x Image

**Necrosis:** 

**Pathology Verification** notes from H&E review: 5% thin synovial lining and fibrofatty tissue, 95% tendon

**CASE Diagnosis (from** medical center path

report):

Atherosclerosis

87 Age:

Gender: **Female** 