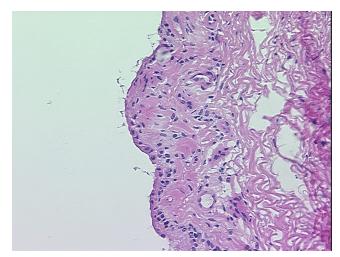

## **Product images:**

4x Image

20x Image

**Necrosis:** 

**Pathology Verification** notes from H&E review: 5% thin synovial lining and fibrofatty tissue, 95% tendon

**CASE Diagnosis (from** medical center path

report):

Atherosclerosis

87 Age:

Gender: **Female** 