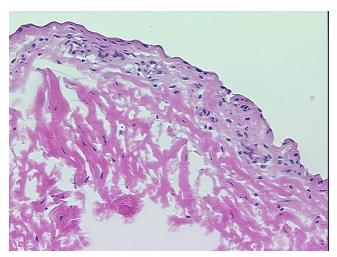

ormal limits

100% Normal: Lesional: 0% 0% Tumor: 0%

Tumor Hypo/Acellular Stroma:

**Tumor Hypercellular** 

Stroma: **Necrosis:** 

0%

**Pathology Verification** 

notes from H&E review:

**CASE Diagnosis (from** medical center path

report):

Atherosclerosis

87 Age:

Gender: **Female** 

Store frozen tissue sections at -80°C. Storage:

OriGene Technologies, Inc. 9620 Medical Center Drive, Ste 200

CN: techsupport@origene.cn

Rockville, MD 20850, US Phone: +1-888-267-4436 https://www.origene.com techsupport@origene.com EU: info-de@origene.com

View online »

95% tendon, 3% thin synovial lining, 2% fibrofatty tissue



Stability:

All frozen tissue sections are stable for 1 year from date of purchase if stored at -80°C without repeated freeze/thaws.

## **Product images:**



4x Image



20x Image