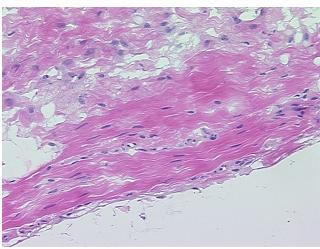

## **Product images:**

4x Image

20x Image

0%

**Necrosis:** 

**Pathology Verification** notes from H&E review: 95% tendon, 3% thin synovial lining, 2% fibrofatty tissue

**CASE Diagnosis (from** medical center path

report):

Atherosclerosis

87 Age:

Gender: **Female** 