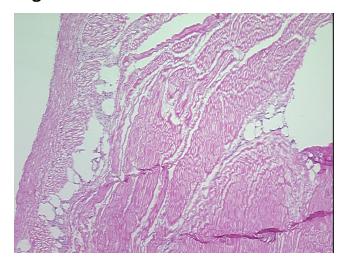

## **Product images:**

4x Image

20x Image

0%

**Necrosis:** 

**Pathology Verification** notes from H&E review: 95% tendon, 3% thin synovial lining, 2% fibrofatty tissue

**CASE Diagnosis (from** medical center path

report):

Atherosclerosis

87 Age:

Gender: **Female** 