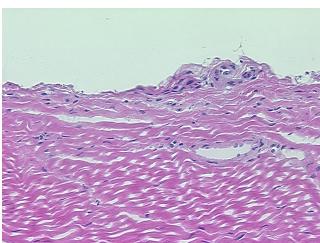

rom Pathology Verification):

Within normal limits

Normal: 100% Lesional: 0% 0% Tumor:

Tumor Hypo/Acellular

Stroma:

0%

0%

**Tumor Hypercellular** Stroma:

**Necrosis:** 

**Pathology Verification** notes from H&E review:

**CASE Diagnosis (from** medical center path

report):

Atherosclerosis

95% tendon, 5% thin synovial lining

87 Age:

Gender: **Female** 

Store frozen tissue sections at -80°C. Storage:

OriGene Technologies, Inc. 9620 Medical Center Drive, Ste 200

CN: techsupport@origene.cn

Rockville, MD 20850, US Phone: +1-888-267-4436 https://www.origene.com techsupport@origene.com EU: info-de@origene.com



Stability:

All frozen tissue sections are stable for 1 year from date of purchase if stored at -80°C without repeated freeze/thaws.

## **Product images:**



4x Image



20x Image