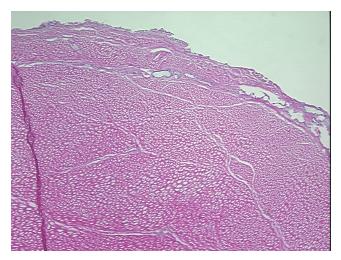

Diagnosis (from Pathology Verification):

Within normal limits

Normal: 100% Lesional: 0% 0% Tumor:

Tumor Hypo/Acellular

Stroma:

0%

0%

**Tumor Hypercellular** Stroma:

**Necrosis:** 

**Pathology Verification** notes from H&E review:

**CASE Diagnosis (from** medical center path

report):

Atherosclerosis

95% tendon, 5% thin synovial lining

87 Age:

Gender: **Female** 

Store frozen tissue sections at -80°C. Storage:

OriGene Technologies, Inc. 9620 Medical Center Drive, Ste 200

CN: techsupport@origene.cn

Rockville, MD 20850, US Phone: +1-888-267-4436 https://www.origene.com techsupport@origene.com EU: info-de@origene.com



Stability:

All frozen tissue sections are stable for 1 year from date of purchase if stored at -80°C without repeated freeze/thaws.

## **Product images:**



4x Image



20x Image