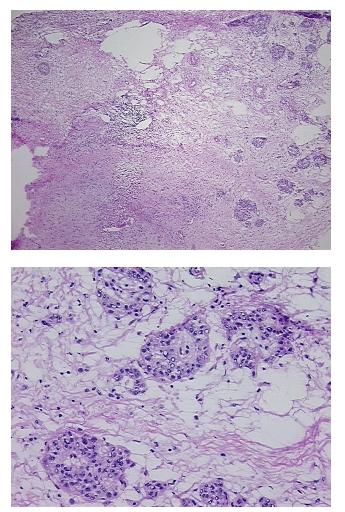

| Product Type:                                           | Frozen Sections                                                                                    |
|---------------------------------------------------------|----------------------------------------------------------------------------------------------------|
| Disease State:                                          | Other Disease                                                                                      |
| Diagnosis Category:                                     | Pancreatitis                                                                                       |
| Tissue:                                                 | Pancreas                                                                                           |
| Frozen Sample ID:                                       | FR00019198                                                                                         |
| Case ID:                                                | CU000005668                                                                                        |
| Tissue of Origin:                                       | Pancreas                                                                                           |
| Site of Finding:                                        | Pancreas                                                                                           |
| Appearance:                                             | L                                                                                                  |
| Sample Diagnosis (from<br>Pathology Verification):      | Pancreatitis, chronic                                                                              |
| Normal:                                                 | 0%                                                                                                 |
| Lesional:                                               | 100%                                                                                               |
| Tumor:                                                  | 0%                                                                                                 |
| Tumor Hypo/Acellular<br>Stroma:                         | 0%                                                                                                 |
| Tumor Hypercellular<br>Stroma:                          | 0%                                                                                                 |
| Necrosis:                                               | 0%                                                                                                 |
| Pathology Verification<br>notes from H&E review:        | 0% exocrine epithelium, 25% endocrine epithelium, 75% fibrofatty stroma with chronic inflammation. |
| CASE Diagnosis (from<br>medical center path<br>report): | Cyst of pancreas                                                                                   |
| Age:                                                    | 48                                                                                                 |
| Gender:                                                 | Male                                                                                               |
| Storage:                                                | Store frozen tissue sections at -80°C.                                                             |
|                                                         |                                                                                                    |

## **Product images:**

4x Image

20x Image

This product is to be used for laboratory only. Not for diagnostic or therapeutic use. ©2022 OriGene Technologies, Inc., 9620 Medical Center Drive, Ste 200, Rockville, MD 20850, US