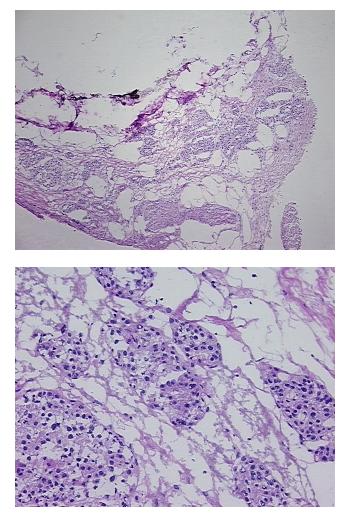

| Product Type:                                           | Frozen Sections                                                                                    |
|---------------------------------------------------------|----------------------------------------------------------------------------------------------------|
| Disease State:                                          | Other Disease                                                                                      |
| Diagnosis Category:                                     | Pancreatitis                                                                                       |
| Tissue:                                                 | Pancreas                                                                                           |
| Frozen Sample ID:                                       | FR00019197                                                                                         |
| Case ID:                                                | CU000005668                                                                                        |
| Tissue of Origin:                                       | Pancreas                                                                                           |
| Site of Finding:                                        | Pancreas                                                                                           |
| Appearance:                                             | L                                                                                                  |
| Sample Diagnosis (from<br>Pathology Verification):      | Pancreatitis, chronic                                                                              |
| Normal:                                                 | 0%                                                                                                 |
| Lesional:                                               | 100%                                                                                               |
| Tumor:                                                  | 0%                                                                                                 |
| Tumor Hypo/Acellular<br>Stroma:                         | 0%                                                                                                 |
| Tumor Hypercellular<br>Stroma:                          | 0%                                                                                                 |
| Necrosis:                                               | 0%                                                                                                 |
| Pathology Verification<br>notes from H&E review:        | 0% exocrine epithelium, 40% endocrine epithelium, 60% fibrofatty stroma with chronic inflammation. |
| CASE Diagnosis (from<br>medical center path<br>report): | Cyst of pancreas                                                                                   |
| Age:                                                    | 48                                                                                                 |
| Gender:                                                 | Male                                                                                               |
| Storage:                                                | Store frozen tissue sections at -80°C.                                                             |
|                                                         |                                                                                                    |

## **Product images:**

4x Image

20x Image

This product is to be used for laboratory only. Not for diagnostic or therapeutic use. ©2022 OriGene Technologies, Inc., 9620 Medical Center Drive, Ste 200, Rockville, MD 20850, US