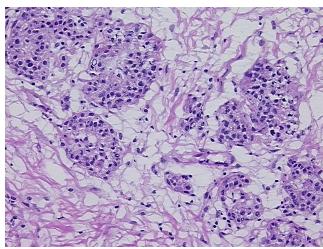

## **Product images:**

4x Image

20x Image

Appearance: L

Sample Diagnosis (from Pathology Verification):

Pancreatitis, chronic

Normal: 0% Lesional: 100%

Tumor: 0%

Tumor Hypo/Acellular

Stroma:

0%

Tumor Hypercellular

Stroma:

0%

Necrosis: 09

Pathology Verification notes from H&E review:

0% exocrine epithelium, 10% endocrine epithelium, 90% fibrofatty stroma with chronic

inflammation.

CASE Diagnosis (from medical center path