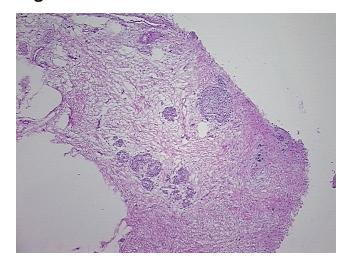

## **Product images:**

4x Image

20x Image

Appearance: L

Sample Diagnosis (from Pathology Verification):

Pancreatitis, chronic

Normal: 0% Lesional: 100%

Tumor: 0%

Tumor Hypo/Acellular

Stroma:

0%

Tumor Hypercellular

Stroma:

0%

Necrosis: 09

Pathology Verification notes from H&E review:

0% exocrine epithelium, 10% endocrine epithelium, 90% fibrofatty stroma with chronic

inflammation.

CASE Diagnosis (from medical center path