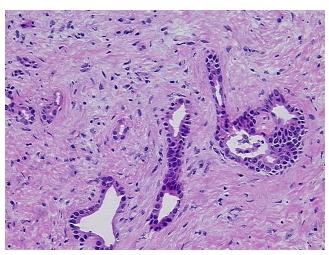

## **Product images:**

4x Image

20x Image

Appearance:

Sample Diagnosis (from Pathology Verification):

Pancreatitis, chronic

**Pancreas** 

0% Normal:

Lesional: 100%

0% Tumor:

Tumor Hypo/Acellular

Stroma:

0%

**Tumor Hypercellular** 

Stroma:

0%

**Necrosis:** 

**Pathology Verification** 20% exocrine epithelium, 5% endocrine epithelium, 75% fibrofatty stroma with chronic notes from H&E review:

inflammation