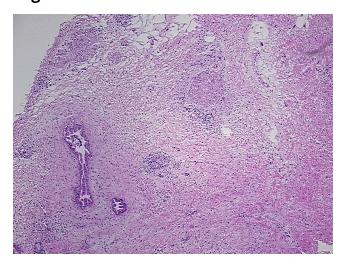

## **Product images:**

4x Image

20x Image

Appearance:

Sample Diagnosis (from Pathology Verification):

Pancreatitis, chronic

**Pancreas** 

0% Normal:

Lesional: 100%

0% Tumor:

Tumor Hypo/Acellular

Stroma:

0%

**Tumor Hypercellular** 

Stroma:

0%

**Necrosis:** 

**Pathology Verification** 20% exocrine epithelium, 5% endocrine epithelium, 75% fibrofatty stroma with chronic notes from H&E review:

inflammation