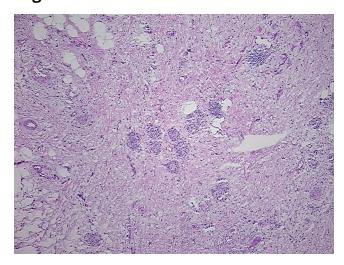

## **Product images:**

4x Image

20x Image

Appearance: L

Sample Diagnosis (from Pathology Verification):

Pancreatitis, chronic

**Pancreas** 

 Normal:
 0%

 Lesional:
 100%

 Tumor:
 0%

Tumor Hypo/Acellular

Stroma:

0%

**Tumor Hypercellular** 

Stroma:

0%

Necrosis: 09

**Pathology Verification** 0% exocrine epithelium, 20% endocrine epithelium, 80% fibrofatty stroma with chronic

notes from H&E review: inflammation.