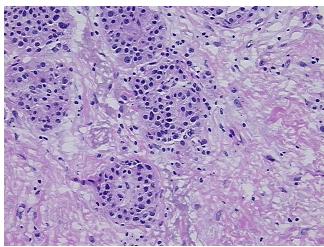

## **Product images:**

4x Image

20x Image

Appearance: L

Sample Diagnosis (from Pathology Verification):

Pancreatitis, chronic

**Pancreas** 

 Normal:
 0%

 Lesional:
 100%

 Tumor:
 0%

Tumor Hypo/Acellular

Stroma:

0%

**Tumor Hypercellular** 

Stroma:

0%

Necrosis: 09

**Pathology Verification** 0% exocrine epithelium, 20% endocrine epithelium, 80% fibrofatty stroma with chronic

notes from H&E review: inflammation.