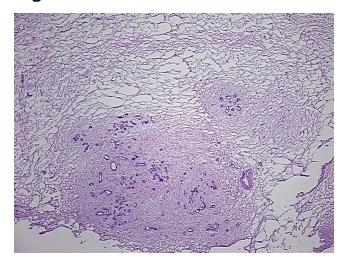

## **Product images:**

4x Image

20x Image

14% exocrine epithelium, 1% endocrine epithelium, 85% fibrofatty stroma with chronic

inflammation.

CASE Diagnosis (from medical center path

report):

Cyst of pancreas

Age:

48

Gender:

Appearance: L

Sample Diagnosis (from Pathology Verification):

Pancreatitis, chronic

Other Disease

Normal: 0%

Lesional: 100%

Tumor: 0%

Tumor Hypo/Acellular