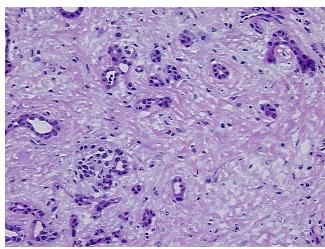

## **Product images:**

4x Image

20x Image

14% exocrine epithelium, 1% endocrine epithelium, 85% fibrofatty stroma with chronic

inflammation.

CASE Diagnosis (from medical center path

report):

Cyst of pancreas

Age:

48

Gender:

Appearance: L

Sample Diagnosis (from Pathology Verification):

Pancreatitis, chronic

Other Disease

Normal: 0%

Lesional: 100%

Tumor: 0%

Tumor Hypo/Acellular