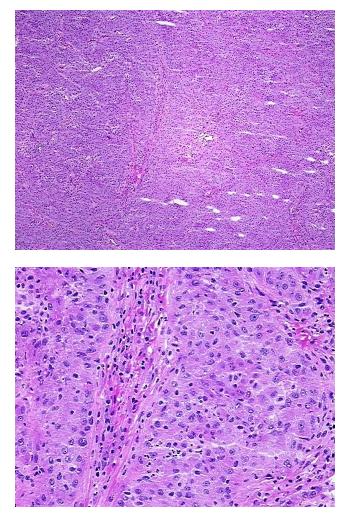

#### **Product Type: Frozen Sections Disease State:** Cancer Tissue: Unknown tissue Frozen Sample ID: FR00019259 Case ID: CU000005663 **Tissue of Origin:** Metastasis, unknown source Site of Finding: Brain Appearance: Tumor Sample Diagnosis (from Carcinoma of unknown origin, non-small cell, metastatic Pathology Verification): Normal: 0% Lesional: 0% 90% Tumor: Tumor Hypo/Acellular 7% Stroma: Tumor Hypercellular 2% Stroma: Necrosis: 1% CASE Diagnosis (from Carcinoma of unknown origin, non-small cell, metastatic medical center path report): 45 Age: Gender: Female Tumor Grade: Not Reported **Minimum Stage** Not Reported Grouping: Store frozen tissue sections at -80°C. Storage:

## **Product images:**

4x Image

20x Image

This product is to be used for laboratory only. Not for diagnostic or therapeutic use. ©2023 OriGene Technologies, Inc., 9620 Medical Center Drive, Ste 200, Rockville, MD 20850, US