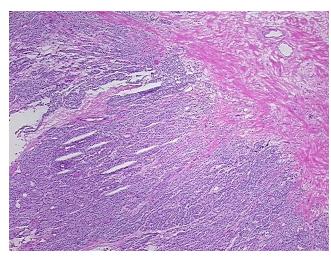

40% fibrosis **Pathology Verification** 

notes from H&E review:

**CASE Diagnosis (from** medical center path

report):

Adenoma of parathyroid gland

45 Age:

Gender: Female

**Tumor Grade:** Not Reported



OriGene Technologies, Inc. 9620 Medical Center Drive, Ste 200

CN: techsupport@origene.cn

Rockville, MD 20850, US Phone: +1-888-267-4436 https://www.origene.com techsupport@origene.com EU: info-de@origene.com



Minimum Stage Grouping:

Not Reported

T (Extent of Primary

Tumor):

Not Reported

N (Lymph node

Not Reported

metastasis):

Not Reported

M (Distant metastasis): Storage:

Store frozen tissue sections at -80°C.

Stability:

All frozen tissue sections are stable for 1 year from date of purchase if stored at -80°C

without repeated freeze/thaws.

## **Product images:**



4x Image



20x Image