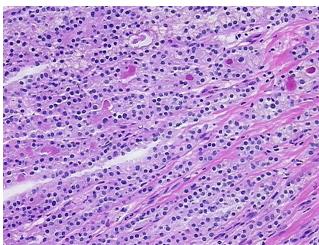

sis **Pathology Verification** 

notes from H&E review:

**CASE Diagnosis (from** medical center path

report):

Adenoma of parathyroid gland

45 Age:

Gender: Female

**Tumor Grade:** Not Reported



OriGene Technologies, Inc. 9620 Medical Center Drive, Ste 200

CN: techsupport@origene.cn

Rockville, MD 20850, US Phone: +1-888-267-4436 https://www.origene.com techsupport@origene.com EU: info-de@origene.com



Minimum Stage Grouping:

Not Reported

T (Extent of Primary

Tumor):

Not Reported

N (Lymph node

Not Reported

metastasis):

Not Reported

M (Distant metastasis): Storage:

Store frozen tissue sections at -80°C.

Stability:

All frozen tissue sections are stable for 1 year from date of purchase if stored at -80°C

without repeated freeze/thaws.

## **Product images:**



4x Image



20x Image