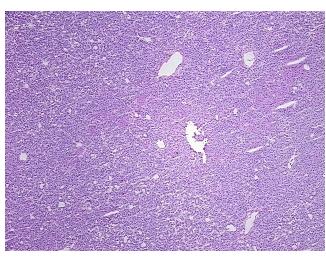

## **Product images:**

4x Image

20x Image

Site of Finding: Parathyroid gland

Appearance: T

Sample Diagnosis (from

Pathology Verification):

Adenoma of parathyroid gland

Normal: 0%

Lesional: 0%

Tumor: 95%

CASE Diagnosis (from

medical center path

report):

Adenoma of parathyroid gland

**Age:** 45

**Gender:** Female

Tumor Grade: Not Reported

Minimum Stage Not Reported