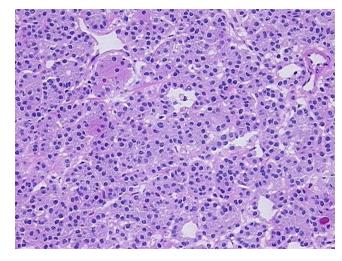

## **Product images:**

4x Image

20x Image

Site of Finding: Parathyroid gland

Appearance: T

Sample Diagnosis (from

Pathology Verification):

Adenoma of parathyroid gland

Normal: 0%

Lesional: 0%

Tumor: 95%

CASE Diagnosis (from

medical center path

report):

Adenoma of parathyroid gland

**Age:** 45

**Gender:** Female

Tumor Grade: Not Reported

Minimum Stage Not Reported