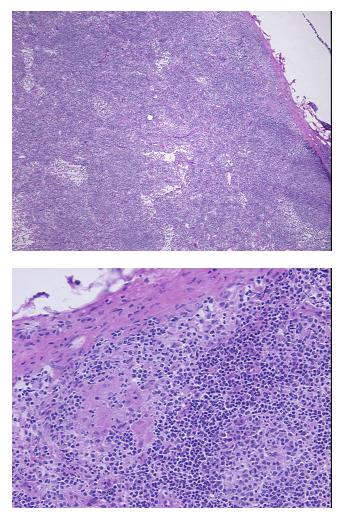

| Product Type:                                           | Frozen Sections                                                                    |
|---------------------------------------------------------|------------------------------------------------------------------------------------|
| Disease State:                                          | Other Disease                                                                      |
| Diagnosis Category:                                     | Granuloma                                                                          |
| Tissue:                                                 | Lymph node                                                                         |
| Frozen Sample ID:                                       | FR000192D8                                                                         |
| Case ID:                                                | CU000005660                                                                        |
| Tissue of Origin:                                       | Lymph node                                                                         |
| Site of Finding:                                        | Lymph node                                                                         |
| Appearance:                                             | L                                                                                  |
| Sample Diagnosis (from<br>Pathology Verification):      | Granuloma of lymph node                                                            |
| Normal:                                                 | 0%                                                                                 |
| Lesional:                                               | 100%                                                                               |
| Tumor:                                                  | 0%                                                                                 |
| Tumor Hypo/Acellular<br>Stroma:                         | 0%                                                                                 |
| Tumor Hypercellular<br>Stroma:                          | 0%                                                                                 |
| Necrosis:                                               | 0%                                                                                 |
| Pathology Verification<br>notes from H&E review:        | 40% follicles, 60% inter-follicular zone with multiple non-necrotizing granulomata |
| CASE Diagnosis (from<br>medical center path<br>report): | Granuloma of lymph node                                                            |
| Age:                                                    | 58                                                                                 |
| Gender:                                                 | Female                                                                             |
| Storage:                                                | Store frozen tissue sections at -80°C.                                             |

## **Product images:**

4x Image

20x Image

This product is to be used for laboratory only. Not for diagnostic or therapeutic use. ©2022 OriGene Technologies, Inc., <u>9620 Medical Center Drive, Ste 200, Rockville, MD 20850, US</u>