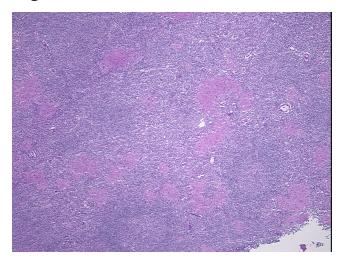

## **Product images:**

4x Image

20x Image

notes from H&E review:

CASE Diagnosis (from

medical center path report):

Granuloma of lymph node

30% follicles, 70% inter-follicular zone with multiple non-necrotizing granulomata

**Age:** 58

**Gender:** Female