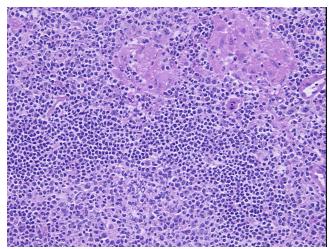

## **Product images:**

4x Image

20x Image

notes from H&E review:

CASE Diagnosis (from

medical center path report):

Granuloma of lymph node

30% follicles, 70% inter-follicular zone with multiple non-necrotizing granulomata

**Age:** 58

**Gender:** Female