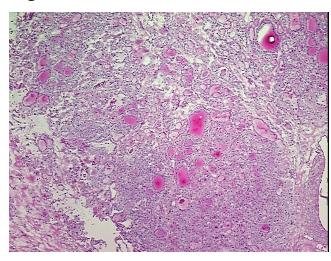

ular

Stroma:

15%

**Tumor Hypercellular** 

Stroma:

10%

Necrosis:

0%

CASE Diagnosis (from

medical center path

report):

Carcinoma of thyroid, papillary, follicular variant

Age:

**Gender:** Female

Tumor Grade: Not Reported

Minimum Stage

**Grouping:** 

Ш

81



**OriGene Technologies, Inc.** 9620 Medical Center Drive, Ste 200

CN: techsupport@origene.cn

Rockville, MD 20850, US Phone: +1-888-267-4436 https://www.origene.com techsupport@origene.com EU: info-de@origene.com



T (Extent of Primary

Tumor):

pNX

pT3

N (Lymph node metastasis):

M (Distant metastasis): pMX

**Storage:** Store frozen tissue sections at -80°C.

Stability: All frozen tissue sections are stable for 1 year from date of purchase if stored at -80°C

without repeated freeze/thaws.

## **Product images:**



4x Image



20x Image