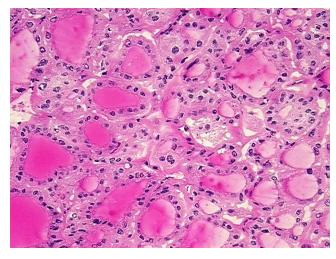

:

15%

**Tumor Hypercellular** 

Stroma:

10%

Necrosis:

0%

CASE Diagnosis (from

medical center path

report):

Carcinoma of thyroid, papillary, follicular variant

Age:

**Gender:** Female

Tumor Grade: Not Reported

Minimum Stage

**Grouping:** 

Ш

81



**OriGene Technologies, Inc.** 9620 Medical Center Drive, Ste 200

CN: techsupport@origene.cn

Rockville, MD 20850, US Phone: +1-888-267-4436 https://www.origene.com techsupport@origene.com EU: info-de@origene.com



T (Extent of Primary

Tumor):

pNX

pT3

N (Lymph node metastasis):

M (Distant metastasis): pMX

**Storage:** Store frozen tissue sections at -80°C.

Stability: All frozen tissue sections are stable for 1 year from date of purchase if stored at -80°C

without repeated freeze/thaws.

## **Product images:**



4x Image



20x Image