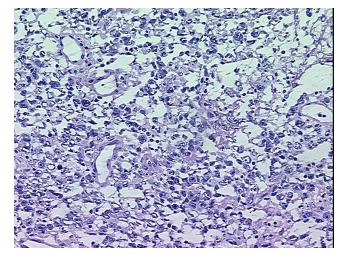

nal: 0%

Tumor: 85%

Tumor Hypo/Acellular

Stroma:

Tumor Hypercellular 0%

Stroma:

Necrosis: 5%

**CASE Diagnosis (from** 

medical center path

report):

Seminoma of testis

10%

**Age:** 49

Gender: Male

Tumor Grade: Not Reported

Minimum Stage

Grouping:



**OriGene Technologies, Inc.** 9620 Medical Center Drive, Ste 200

CN: techsupport@origene.cn

Rockville, MD 20850, US Phone: +1-888-267-4436 https://www.origene.com techsupport@origene.com EU: info-de@origene.com T (Extent of Primary

Tumor):

pT1

N (Lymph node

pNX

metastasis):

M (Distant metastasis): pMX

**Storage:** Store frozen tissue sections at -80°C.

Stability: All frozen tissue sections are stable for 1 year from date of purchase if stored at -80°C

without repeated freeze/thaws.

## **Product images:**



4x Image



20x Image