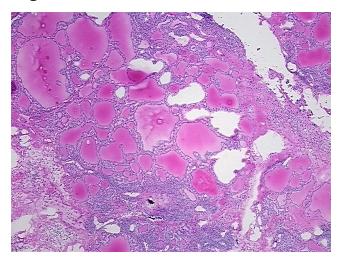

## **Product images:**

4x Image

20x Image

Site of Finding: Thyroid gland

Appearance: L

Sample Diagnosis (from Pathology Verification):

Thyroiditis, chronic

Other Disease

Normal: 0%

Lesional: 100%

Tumor: 0%

notes from H&E review:

**CASE Diagnosis (from** 

medical center path

report):

Carcinoma of thyroid, medullary

60% thyroid follicles, 25% fibrous stroma, 15% lymphoid infiltrate

**Age:** 39

**Gender:** Female