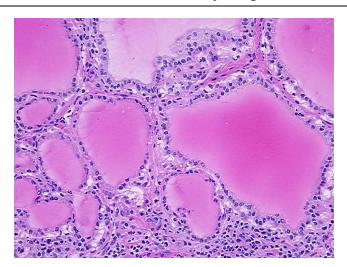

## **Product images:**

4x Image

20x Image

Site of Finding: Thyroid gland

Appearance: L

Sample Diagnosis (from Pathology Verification):

Thyroiditis, chronic

Other Disease

Normal: 0%

Lesional: 100%

Tumor: 0%

notes from H&E review:

**CASE Diagnosis (from** 

medical center path

report):

Carcinoma of thyroid, medullary

60% thyroid follicles, 25% fibrous stroma, 15% lymphoid infiltrate

**Age:** 39

**Gender:** Female