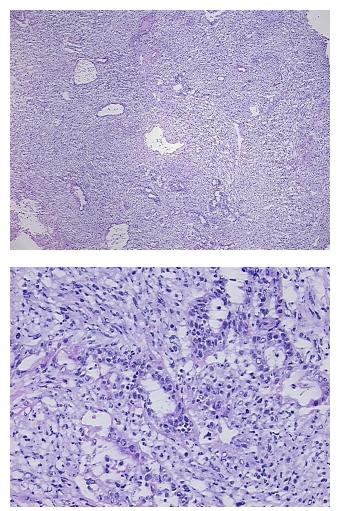

#### **Product data:**

**Product Type: Frozen Sections Disease State:** Cancer **Diagnosis Category:** Sarcoma Tissue: Uterus Frozen Sample ID: FR00018BC0 Case ID: CU000005624 **Tissue of Origin:** Uterus Site of Finding: Uterus Т Appearance: Carcinosarcoma of endometrium Sample Diagnosis (from Pathology Verification): Normal: 0% Lesional: 0% 85% Tumor: Tumor Hypo/Acellular 0% Stroma: **Tumor Hypercellular** 1% Stroma: Necrosis: 14% **CASE** Diagnosis (from Carcinosarcoma of endometrium medical center path report): 62 Age: Not specified Gender: Tumor Grade: FIGO GX: Grade cannot be assessed **Minimum Stage** IR Grouping:

## **Product images:**

4x Image

20x Image

This product is to be used for laboratory only. Not for diagnostic or therapeutic use. ©2025 OriGene Technologies, Inc., 9620 Medical Center Drive, Ste 200, Rockville, MD 20850, US