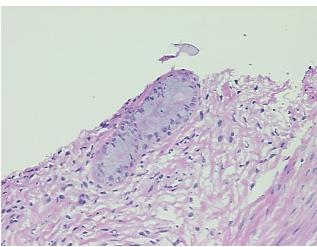

):

0%

100% Normal: Lesional: 0% 0% Tumor: 0%

Tumor Hypo/Acellular

Stroma:

**Tumor Hypercellular** 

Stroma:

**Necrosis:** 

**Pathology Verification** notes from H&E review:

0% squamous mucosa, 1% glandular mucosa, 99% fibromuscular stroma

**CASE Diagnosis (from** medical center path

report):

Metaplasia of cervix, squamous

82 Age:

Gender: **Female** 

Store frozen tissue sections at -80°C. Storage:



OriGene Technologies, Inc. 9620 Medical Center Drive, Ste 200

CN: techsupport@origene.cn

Rockville, MD 20850, US Phone: +1-888-267-4436 https://www.origene.com techsupport@origene.com EU: info-de@origene.com



Stability:

All frozen tissue sections are stable for 1 year from date of purchase if stored at -80°C without repeated freeze/thaws.

## **Product images:**



4x Image



20x Image