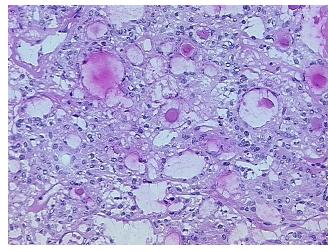

ion notes from H&E review:

Non Tumor Structures: 95% Thyroid follicles, 5% Fibrous stroma

CASE Diagnosis (from medical center path

report):

Carcinoma of thyroid, papillary

**Age:** 50

**Gender:** Female

Tumor Grade: Not Reported



**OriGene Technologies, Inc.** 9620 Medical Center Drive, Ste 200

CN: techsupport@origene.cn

Rockville, MD 20850, US Phone: +1-888-267-4436 https://www.origene.com techsupport@origene.com EU: info-de@origene.com



Minimum Stage Grouping:

T (Extent of Primary

Tumor):

N (Lymph node

metastasis):

M (Distant metastasis): MX

**Storage:** Store frozen tissue sections at -80°C.

T1

NX

Stability: All frozen tissue sections are stable for 1 year from date of purchase if stored at -80°C

without repeated freeze/thaws.

## **Product images:**



4x Image



20x Image