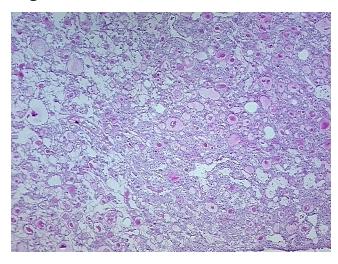

gy Verification notes from H&E review:

Non Tumor Structures: 95% Thyroid follicles, 5% Fibrous stroma

CASE Diagnosis (from medical center path

report):

Carcinoma of thyroid, papillary

**Age:** 50

**Gender:** Female

Tumor Grade: Not Reported



**OriGene Technologies, Inc.** 9620 Medical Center Drive, Ste 200

CN: techsupport@origene.cn

Rockville, MD 20850, US Phone: +1-888-267-4436 https://www.origene.com techsupport@origene.com EU: info-de@origene.com



Minimum Stage Grouping:

T (Extent of Primary

Tumor):

N (Lymph node

metastasis):

M (Distant metastasis): MX

**Storage:** Store frozen tissue sections at -80°C.

T1

NX

Stability: All frozen tissue sections are stable for 1 year from date of purchase if stored at -80°C

without repeated freeze/thaws.

## **Product images:**



4x Image



20x Image