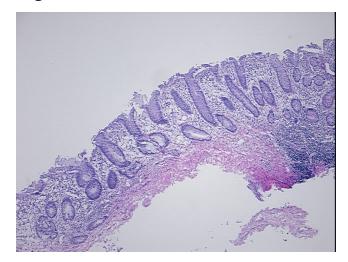

Colitis, ulcerative, chronic active

Normal: 0%

Lesional: 100%

Tumor: 0%

Tumor Hypo/Acellular

Stroma:

Tumor Hypercellular 0%

0%

Stroma:

Necrosis: 0%

Pathology Verification

notes from H&E review:

25% mucosa, 25% submucosa, 50% muscle

CASE Diagnosis (from

medical center path

report):

Colitis, ulcerative, chronic active

**Age:** 49

**Gender:** Female

**Storage:** Store frozen tissue sections at -80°C.



**OriGene Technologies, Inc.** 9620 Medical Center Drive, Ste 200

CN: techsupport@origene.cn

Rockville, MD 20850, US Phone: +1-888-267-4436 https://www.origene.com techsupport@origene.com EU: info-de@origene.com



Stability:

All frozen tissue sections are stable for 1 year from date of purchase if stored at -80°C without repeated freeze/thaws.

## **Product images:**



4x Image



20x Image