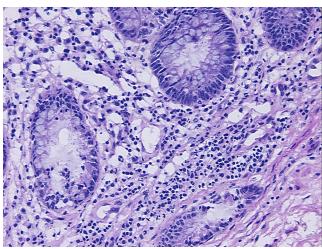

lcerative, chronic active

Normal: 0%

Lesional: 100%

Tumor: 0%

Tumor Hypo/Acellular

Stroma:

Tumor Hypercellular 0%

0%

Stroma:

Necrosis: 0%

Pathology Verification

notes from H&E review:

25% mucosa, 25% submucosa, 50% muscle

CASE Diagnosis (from

medical center path

report):

Colitis, ulcerative, chronic active

**Age:** 49

**Gender:** Female

**Storage:** Store frozen tissue sections at -80°C.



**OriGene Technologies, Inc.** 9620 Medical Center Drive, Ste 200

CN: techsupport@origene.cn

Rockville, MD 20850, US Phone: +1-888-267-4436 https://www.origene.com techsupport@origene.com EU: info-de@origene.com



Stability:

All frozen tissue sections are stable for 1 year from date of purchase if stored at -80°C without repeated freeze/thaws.

## **Product images:**



4x Image



20x Image