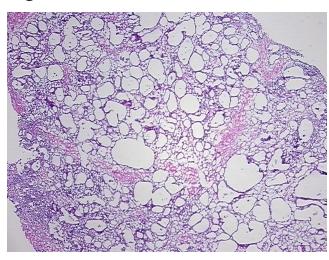

## **Product images:**

4x Image

20x Image

Т Appearance:

Sample Diagnosis (from

Pathology Verification):

Adenoma of pancreas, microcystic

0% Normal: Lesional: 0%

90% Tumor:

Tumor Hypo/Acellular

Stroma:

0%

**Tumor Hypercellular** 

Stroma:

10%

**Necrosis:** 

**Pathology Verification** 

notes from H&E review:

tumor is serous type of microcystic adenoma