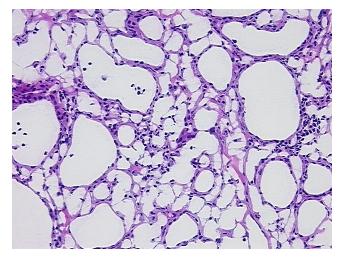

## **Product images:**

4x Image

20x Image

Т Appearance:

Sample Diagnosis (from

Pathology Verification):

Adenoma of pancreas, microcystic

0% Normal: Lesional: 0%

90% Tumor:

Tumor Hypo/Acellular

Stroma:

0%

**Tumor Hypercellular** 

Stroma:

10%

**Necrosis:** 

**Pathology Verification** 

notes from H&E review:

tumor is serous type of microcystic adenoma