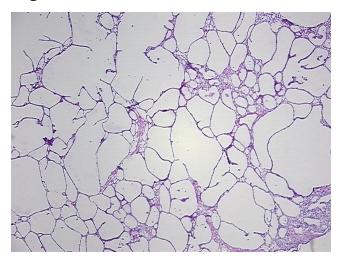

## **Product images:**

4x Image

20x Image

Т Appearance:

Sample Diagnosis (from Pathology Verification):

Adenoma of pancreas, microcystic

0% Normal: Lesional: 0% 95% Tumor:

Tumor Hypo/Acellular

Stroma:

0%

**Tumor Hypercellular** 

Stroma:

5%

**Necrosis:** 

**Pathology Verification** 

notes from H&E review:

tumor is serous type of microcystic adenoma

**CASE Diagnosis (from** medical center path

report):

Adenoma of pancreas, microcystic

72 Age:

Gender: **Female** 

**Tumor Grade:** Not Reported

OriGene Technologies, Inc. 9620 Medical Center Drive, Ste 200

CN: techsupport@origene.cn

Rockville, MD 20850, US Phone: +1-888-267-4436 https://www.origene.com techsupport@origene.com EU: info-de@origene.com