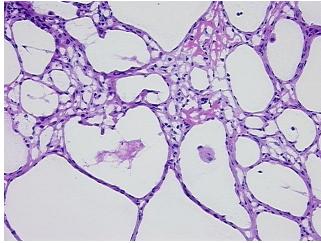

## **Product images:**

4x Image

20x Image

Т Appearance:

Sample Diagnosis (from Pathology Verification):

Adenoma of pancreas, microcystic

0% Normal: Lesional: 0% 95% Tumor:

Tumor Hypo/Acellular

Stroma:

0%

**Tumor Hypercellular** 

Stroma:

5%

**Necrosis:** 

**Pathology Verification** 

notes from H&E review:

tumor is serous type of microcystic adenoma

**CASE Diagnosis (from** medical center path

report):

Adenoma of pancreas, microcystic

72 Age:

Gender: **Female** 

**Tumor Grade:** Not Reported

OriGene Technologies, Inc. 9620 Medical Center Drive, Ste 200

CN: techsupport@origene.cn

Rockville, MD 20850, US Phone: +1-888-267-4436 https://www.origene.com techsupport@origene.com EU: info-de@origene.com