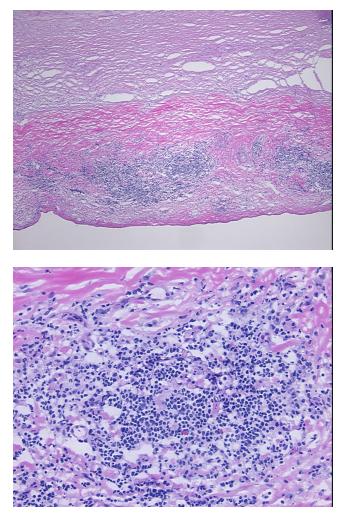

| Product Type:                                           | Frozen Sections                                                                    |
|---------------------------------------------------------|------------------------------------------------------------------------------------|
| Disease State:                                          | Other Disease                                                                      |
| Diagnosis Category:                                     | Aortitis, Rheumatoid                                                               |
| Tissue:                                                 | Aorta                                                                              |
| Frozen Sample ID:                                       | FR0001B8D0                                                                         |
| Case ID:                                                | CU000005586                                                                        |
| Tissue of Origin:                                       | Aorta                                                                              |
| Site of Finding:                                        | Aorta                                                                              |
| Appearance:                                             | L                                                                                  |
| Sample Diagnosis (from<br>Pathology Verification):      | Aortitis, rheumatoid                                                               |
| Normal:                                                 | 0%                                                                                 |
| Lesional:                                               | 100%                                                                               |
| Tumor:                                                  | 0%                                                                                 |
| Tumor Hypo/Acellular<br>Stroma:                         | 0%                                                                                 |
| Tumor Hypercellular<br>Stroma:                          | 0%                                                                                 |
| Necrosis:                                               | 0%                                                                                 |
| Pathology Verification<br>notes from H&E review:        | primarily adventitial and some medial involvement; definitive granulomata not seen |
| CASE Diagnosis (from<br>medical center path<br>report): | Aortitis, rheumatoid                                                               |
| Age:                                                    | 58                                                                                 |
| Gender:                                                 | Female                                                                             |
| Storage:                                                | Store frozen tissue sections at -80°C.                                             |
|                                                         |                                                                                    |

## **Product images:**

4x Image

20x Image

This product is to be used for laboratory only. Not for diagnostic or therapeutic use. ©2022 OriGene Technologies, Inc., 9620 Medical Center Drive, Ste 200, Rockville, MD 20850, US