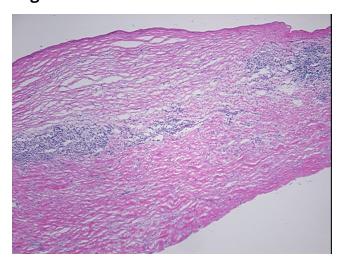

## **Product images:**

4x Image

20x Image

Appearance: L

Sample Diagnosis (from Pathology Verification):

Aortitis, rheumatoid

 Normal:
 0%

 Lesional:
 100%

 Tumor:
 0%

Tumor Hypo/Acellular

Stroma:

0%

Tumor Hypercellular

Stroma:

0%

Necrosis: 09

Pathology Verification notes from H&E review:

....

primarily medial and adventitial involvement; no granulomas seen in this section