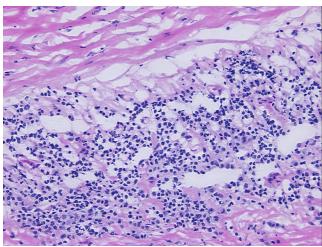

## **Product images:**

4x Image

20x Image

Appearance: L

Sample Diagnosis (from Pathology Verification):

Aortitis, rheumatoid

 Normal:
 0%

 Lesional:
 100%

 Tumor:
 0%

Tumor Hypo/Acellular

Stroma:

0%

Tumor Hypercellular

Stroma:

0%

Necrosis: 09

Pathology Verification notes from H&E review:

....

primarily medial and adventitial involvement; no granulomas seen in this section