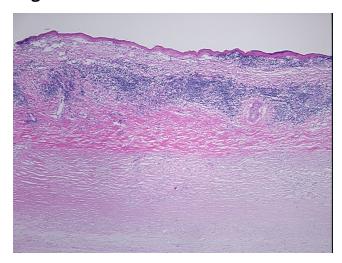

## **Product images:**

4x Image

20x Image

Appearance:

Sample Diagnosis (from Pathology Verification):

Aortitis, rheumatoid

0% Normal: Lesional: 100%

0% Tumor:

Tumor Hypo/Acellular

Stroma:

0%

0%

**Tumor Hypercellular** 

Stroma:

**Necrosis:** 

**Pathology Verification** 

notes from H&E review:

Aortitis, rheumatoid

primarily medial and adventitial involvement; granuloma seen in this section