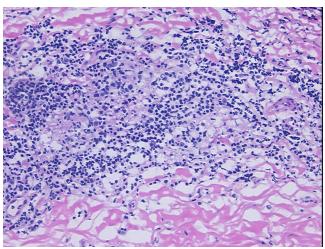

## **Product images:**

4x Image

20x Image

0%

**Tumor Hypercellular** 

Stroma:

**Necrosis:** 

**Pathology Verification** 

notes from H&E review:

Aortitis, rheumatoid

primarily medial and adventitial involvement; granuloma seen in this section