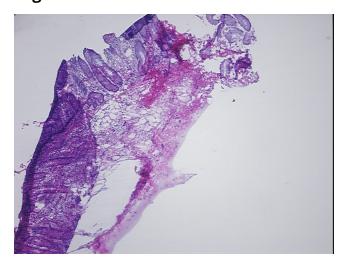

ive, chronic active

Normal: 0%

Lesional: 100%

Tumor:

Tumor Hypo/Acellular

Stroma:

Tumor Hypercellular 0%

Stroma:

Necrosis: 09

Pathology Verification

notes from H&E review:

CASE Diagnosis (from medical center path

report):

Colitis, ulcerative, chronic active

10% mucosa, 40% submucosa, 50% muscle

**Age:** 29

Gender: Male

**Storage:** Store frozen tissue sections at -80°C.

**OriGene Technologies, Inc.** 9620 Medical Center Drive, Ste 2

9620 Medical Center Drive, Ste 200 Rockville, MD 20850, US Phone: +1-888-267-4436 https://www.origene.com techsupport@origene.com EU: info-de@origene.com CN: techsupport@origene.cn





Stability:

All frozen tissue sections are stable for 1 year from date of purchase if stored at -80°C without repeated freeze/thaws.

## **Product images:**



4x Image



20x Image