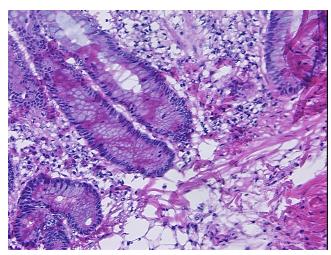

active

Normal: 0%

Lesional: 100%

Tumor:

Tumor Hypo/Acellular

Stroma:

Tumor Hypercellular 0%

Stroma:

Necrosis: 09

Pathology Verification

notes from H&E review:

CASE Diagnosis (from medical center path

report):

Colitis, ulcerative, chronic active

10% mucosa, 40% submucosa, 50% muscle

**Age:** 29

Gender: Male

**Storage:** Store frozen tissue sections at -80°C.

**OriGene Technologies, Inc.** 9620 Medical Center Drive, Ste 2

9620 Medical Center Drive, Ste 200 Rockville, MD 20850, US Phone: +1-888-267-4436 https://www.origene.com techsupport@origene.com EU: info-de@origene.com CN: techsupport@origene.cn





Stability:

All frozen tissue sections are stable for 1 year from date of purchase if stored at -80°C without repeated freeze/thaws.

## **Product images:**



4x Image



20x Image