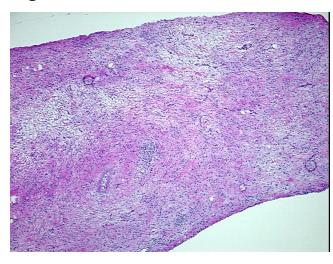

Tumor Hypo/Acellular

Stroma:

Tumor Hypercellular 0%

0%

Stroma:

Necrosis: 0%

Pathology Verification

notes from H&E review:

CASE Diagnosis (from

medical center path report):

Age: 44

Gender: Male

Tumor Grade: Not Reported

OriGene Technologies, Inc.

9620 Medical Center Drive, Ste 200 Rockville, MD 20850, US Phone: +1-888-267-4436 https://www.origene.com techsupport@origene.com EU: info-de@origene.com CN: techsupport@origene.cn





Minimum Stage Grouping:

IIIA

T (Extent of Primary

Tumor):

pT4

N (Lymph node

pN0

metastasis):

 ${f M}$  (Distant metastasis):  ${f pMX}$ 

Store frozen tissue sections at -80°C.

Storage: Stability:

All frozen tissue sections are stable for 1 year from date of purchase if stored at -80°C

without repeated freeze/thaws.

## **Product images:**



4x Image



20x Image