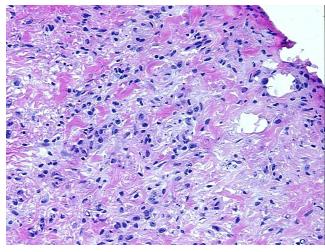

cellular

Stroma:

Tumor Hypercellular 0%

0%

Stroma:

Necrosis: 0%

Pathology Verification

notes from H&E review:

CASE Diagnosis (from

medical center path report):

Age: 44

Gender: Male

Tumor Grade: Not Reported

OriGene Technologies, Inc.

9620 Medical Center Drive, Ste 200 Rockville, MD 20850, US Phone: +1-888-267-4436 https://www.origene.com techsupport@origene.com EU: info-de@origene.com CN: techsupport@origene.cn





Minimum Stage Grouping:

IIIA

T (Extent of Primary

Tumor):

pT4

N (Lymph node

pN0

metastasis):

 ${f M}$  (Distant metastasis):  ${f pMX}$ 

Store frozen tissue sections at -80°C.

Storage: Stability:

All frozen tissue sections are stable for 1 year from date of purchase if stored at -80°C

without repeated freeze/thaws.

## **Product images:**



4x Image



20x Image