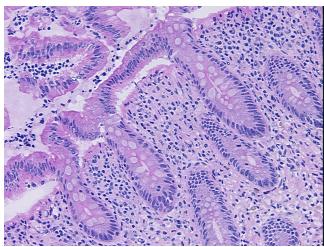

tion):

Within normal limits

100% Normal: Lesional: 0% 0% Tumor:

Tumor Hypo/Acellular

Stroma:

0%

**Tumor Hypercellular** 

Stroma:

0%

**Necrosis:** 0%

**Pathology Verification** 

notes from H&E review:

50% mucosa, 20% submucosa, 30% muscle

**CASE Diagnosis (from** medical center path

report):

Colitis, ulcerative, chronic active

21 Age: Gender: Male

Store frozen tissue sections at -80°C. Storage:



OriGene Technologies, Inc. 9620 Medical Center Drive, Ste 200

CN: techsupport@origene.cn

Rockville, MD 20850, US Phone: +1-888-267-4436 https://www.origene.com techsupport@origene.com EU: info-de@origene.com



Stability:

All frozen tissue sections are stable for 1 year from date of purchase if stored at -80°C without repeated freeze/thaws.

## **Product images:**



4x Image



20x Image