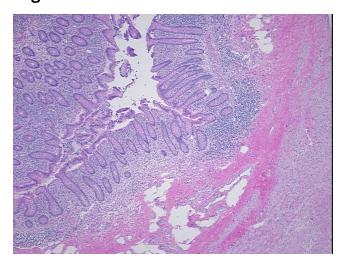

ogy Verification):

Within normal limits

100% Normal: Lesional: 0% 0% Tumor:

Tumor Hypo/Acellular

Stroma:

0%

**Tumor Hypercellular** 

Stroma:

0%

**Necrosis:** 0%

**Pathology Verification** 

notes from H&E review:

50% mucosa, 20% submucosa, 30% muscle

**CASE Diagnosis (from** medical center path

report):

Colitis, ulcerative, chronic active

21 Age: Gender: Male

Store frozen tissue sections at -80°C. Storage:



OriGene Technologies, Inc. 9620 Medical Center Drive, Ste 200

CN: techsupport@origene.cn

Rockville, MD 20850, US Phone: +1-888-267-4436 https://www.origene.com techsupport@origene.com EU: info-de@origene.com



Stability:

All frozen tissue sections are stable for 1 year from date of purchase if stored at -80°C without repeated freeze/thaws.

## **Product images:**



4x Image



20x Image