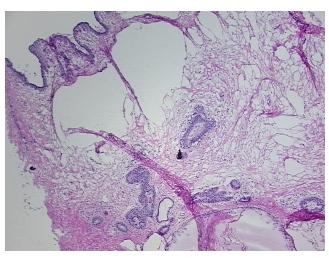

**Pathology Verification** 

notes from H&E review:

15% glandular epithelium, 55% fibrous stroma, 30% fat

**CASE Diagnosis (from** medical center path

report):

Carcinoma in situ of breast, ductal

50 Age:

Gender: **Female** 

**Tumor Grade:** DCIS: Intermediate grade



OriGene Technologies, Inc. 9620 Medical Center Drive, Ste 200

CN: techsupport@origene.cn

Rockville, MD 20850, US Phone: +1-888-267-4436 https://www.origene.com techsupport@origene.com EU: info-de@origene.com



T (Extent of Primary

Tumor):

Tis

N0

N (Lymph node

metastasis):

M (Distant metastasis): MX

**Storage:** Store frozen tissue sections at -80°C.

Stability: All frozen tissue sections are stable for 1 year from date of purchase if stored at -80°C

without repeated freeze/thaws.

## **Product images:**



4x Image



20x Image