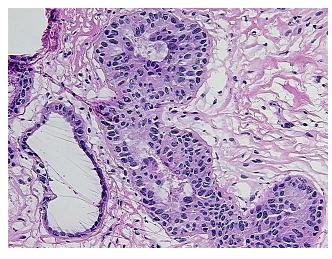

gy Verification** 

notes from H&E review:

15% glandular epithelium, 55% fibrous stroma, 30% fat

**CASE Diagnosis (from** medical center path

report):

Carcinoma in situ of breast, ductal

50 Age:

Gender: **Female** 

**Tumor Grade:** DCIS: Intermediate grade



OriGene Technologies, Inc. 9620 Medical Center Drive, Ste 200

CN: techsupport@origene.cn

Rockville, MD 20850, US Phone: +1-888-267-4436 https://www.origene.com techsupport@origene.com EU: info-de@origene.com



T (Extent of Primary

Tumor):

Tis

N0

N (Lymph node

metastasis):

M (Distant metastasis): MX

**Storage:** Store frozen tissue sections at -80°C.

Stability: All frozen tissue sections are stable for 1 year from date of purchase if stored at -80°C

without repeated freeze/thaws.

## **Product images:**



4x Image



20x Image