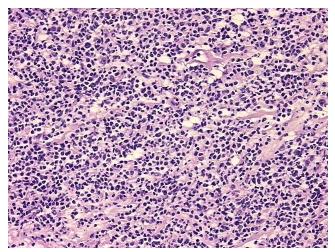

iagnosis (from L

Pathology Verification):

Lymphoma, follicular

Normal: 0%

Lesional: 0%

Tumor: 90%

Tumor Hypo/Acellular

Stroma:

5%

**Tumor Hypercellular** 

Stroma:

5%

0%

Necrosis:

**CASE Diagnosis (from** 

medical center path

report):

Lymphoma, follicular

Age:

58

Gender:

Female

Tumor Grade:

WHO Grade II

Minimum Stage

IV

Grouping:



**OriGene Technologies, Inc.** 9620 Medical Center Drive, Ste 200

CN: techsupport@origene.cn

Rockville, MD 20850, US Phone: +1-888-267-4436 https://www.origene.com techsupport@origene.com EU: info-de@origene.com



**Storage:** Store frozen tissue sections at -80°C.

Stability: All frozen tissue sections are stable for 1 year from date of purchase if stored at -80°C

without repeated freeze/thaws.

## **Product images:**



4x Image



20x Image