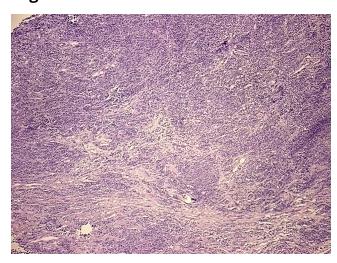

or

Sample Diagnosis (from L

Pathology Verification):

Lymphoma, follicular

Normal: 0%

Lesional: 0%

Tumor: 90%

Tumor Hypo/Acellular

Stroma:

5%

**Tumor Hypercellular** 

Stroma:

5%

0%

Necrosis:

**CASE Diagnosis (from** 

medical center path

report):

Lymphoma, follicular

Age:

58

Gender:

Female

Tumor Grade:

WHO Grade II

Minimum Stage

IV

Grouping:



**OriGene Technologies, Inc.** 9620 Medical Center Drive, Ste 200

CN: techsupport@origene.cn

Rockville, MD 20850, US Phone: +1-888-267-4436 https://www.origene.com techsupport@origene.com EU: info-de@origene.com



**Storage:** Store frozen tissue sections at -80°C.

Stability: All frozen tissue sections are stable for 1 year from date of purchase if stored at -80°C

without repeated freeze/thaws.

## **Product images:**



4x Image



20x Image