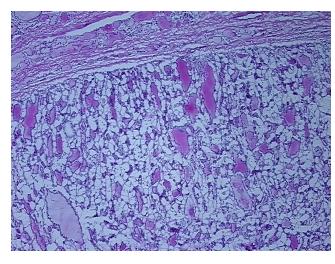

sis: 0%

CASE Diagnosis (from

medical center path

report):

Adenoma of thyroid, follicular

**Age:** 45

**Gender:** Female

Tumor Grade: Not Reported

Minimum Stage Grouping:

Not Reported



**OriGene Technologies, Inc.** 9620 Medical Center Drive, Ste 200

CN: techsupport@origene.cn

Rockville, MD 20850, US Phone: +1-888-267-4436 https://www.origene.com techsupport@origene.com EU: info-de@origene.com

### Frozen Tissue Sections, Thyroid gland - CS620281

T (Extent of Primary

Tumor):

Not Reported

N (Lymph node

Not Reported

metastasis):

M (Distant metastasis): Not Reported

**Storage:** Store frozen tissue sections at -80°C.

Stability: All frozen tissue sections are stable for 1 year from date of purchase if stored at -80°C

without repeated freeze/thaws.

# **Product images:**



4x Image



20x Image