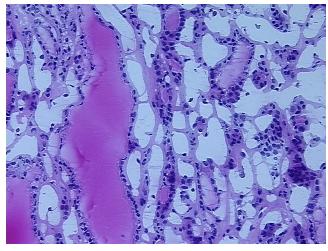

E Diagnosis (from

medical center path

report):

Adenoma of thyroid, follicular

**Age:** 45

**Gender:** Female

Tumor Grade: Not Reported

Minimum Stage Grouping:

Not Reported



**OriGene Technologies, Inc.** 9620 Medical Center Drive, Ste 200

CN: techsupport@origene.cn

Rockville, MD 20850, US Phone: +1-888-267-4436 https://www.origene.com techsupport@origene.com EU: info-de@origene.com

### Frozen Tissue Sections, Thyroid gland - CS620281

T (Extent of Primary

Tumor):

Not Reported

N (Lymph node

Not Reported

metastasis):

M (Distant metastasis): Not Reported

**Storage:** Store frozen tissue sections at -80°C.

Stability: All frozen tissue sections are stable for 1 year from date of purchase if stored at -80°C

without repeated freeze/thaws.

# **Product images:**



4x Image



20x Image