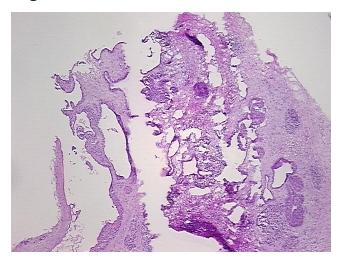

## **Product images:**

4x Image

20x Image

Site of Finding: Pancreas

Appearance: L

Sample Diagnosis (from Pathology Verification):

Pancreatitis, chronic

Other Disease

Normal: 0%

Lesional: 100%

Tumor: 0%

notes from H&E review:

no normal architecture

CASE Diagnosis (from

medical center path

report):

Pancreatitis, chronic

**Age:** 55

**Gender:** Female