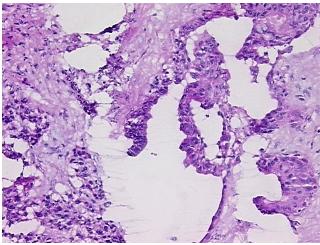

## **Product images:**

4x Image

20x Image

Site of Finding: Pancreas

Appearance: L

Sample Diagnosis (from Pathology Verification):

Pancreatitis, chronic

Other Disease

Normal: 0%

Lesional: 100%

Tumor: 0%

notes from H&E review:

no normal architecture

CASE Diagnosis (from

medical center path

report):

Pancreatitis, chronic

**Age:** 55

**Gender:** Female