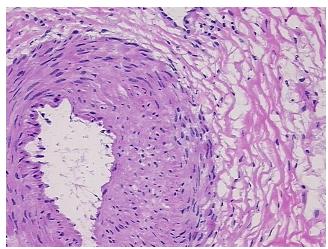

## **Product data:**

**Product Type: Frozen Sections Disease State:** Other Disease

**Diagnosis Category: Fibrosis** Tissue: Testis

Frozen Sample ID: FR000195C7 Case ID: CU0000005496

Tissue of Origin: Testis Site of Finding: **Testis** Appearance:

Sample Diagnosis (from Pathology Verification):

**Fibrosis** 

Normal: 0% Lesional: 100%

0% Tumor: 0%

Tumor Hypo/Acellular

Stroma:

**Tumor Hypercellular** 

Stroma:

90% hyalinized fibrous stroma, 10% vessels

Stability:

All frozen tissue sections are stable for 1 year from date of purchase if stored at -80°C without repeated freeze/thaws.

## **Product images:**

4x Image

20x Image