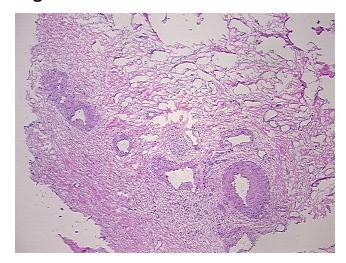

## **Product data:**

**Product Type: Frozen Sections Disease State:** Other Disease

**Diagnosis Category: Fibrosis** Tissue: Testis

Frozen Sample ID: FR000195C7 Case ID: CU0000005496

Tissue of Origin: Testis Site of Finding: **Testis** Appearance:

Sample Diagnosis (from Pathology Verification):

**Fibrosis** 

Normal: 0% Lesional: 100%

0% Tumor: 0%

Tumor Hypo/Acellular

Stroma:

**Tumor Hypercellular** 

Stroma:

90% hyalinized fibrous stroma, 10% vessels

Stability:

All frozen tissue sections are stable for 1 year from date of purchase if stored at -80°C without repeated freeze/thaws.

## **Product images:**

4x Image

20x Image