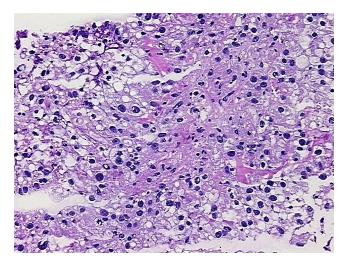

**Tumor Hypercellular** 

Stroma:

5%

80% **Necrosis:** 

**CASE Diagnosis (from** 

medical center path

report):

Carcinoma of kidney, renal cell, clear cell

52 Age: Gender: Male

**Tumor Grade:** Fuhrman G3: Nuclei very irregular

Minimum Stage Ī

Grouping:



OriGene Technologies, Inc. 9620 Medical Center Drive, Ste 200

CN: techsupport@origene.cn

Rockville, MD 20850, US Phone: +1-888-267-4436 https://www.origene.com techsupport@origene.com EU: info-de@origene.com



T (Extent of Primary

Tumor):

pT1

N (Lymph node metastasis):

pNX

M (Distant metastasis):

рМХ

Storage:

Store frozen tissue sections at -80°C.

Stability:

All frozen tissue sections are stable for 1 year from date of purchase if stored at -80°C

without repeated freeze/thaws.

## **Product images:**



4x Image



20x Image