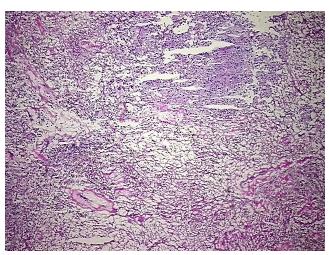

Stroma:

0%

**Tumor Hypercellular** 

Stroma:

5%

80% **Necrosis:** 

**CASE Diagnosis (from** 

medical center path

report):

Carcinoma of kidney, renal cell, clear cell

52 Age: Gender: Male

**Tumor Grade:** Fuhrman G3: Nuclei very irregular

Minimum Stage Ī

Grouping:



OriGene Technologies, Inc. 9620 Medical Center Drive, Ste 200

CN: techsupport@origene.cn

Rockville, MD 20850, US Phone: +1-888-267-4436 https://www.origene.com techsupport@origene.com EU: info-de@origene.com



T (Extent of Primary

Tumor):

pT1

N (Lymph node metastasis):

pNX

M (Distant metastasis):

рМХ

Storage:

Store frozen tissue sections at -80°C.

Stability:

All frozen tissue sections are stable for 1 year from date of purchase if stored at -80°C

without repeated freeze/thaws.

## **Product images:**



4x Image



20x Image