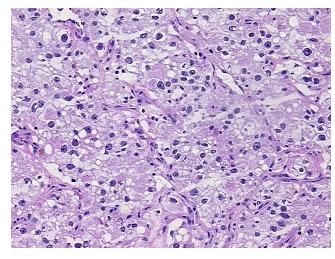

**Tumor Hypercellular** 

Stroma:

10%

35% **Necrosis:** 

**CASE Diagnosis (from** medical center path

report):

Carcinoma of kidney, renal cell, clear cell

52 Age:

Gender: Male

**Tumor Grade:** Fuhrman G3: Nuclei very irregular

Minimum Stage Ī

Grouping:



OriGene Technologies, Inc. 9620 Medical Center Drive, Ste 200

CN: techsupport@origene.cn

Rockville, MD 20850, US Phone: +1-888-267-4436 https://www.origene.com techsupport@origene.com EU: info-de@origene.com



T (Extent of Primary

Tumor):

T1

N (Lymph node

NX

metastasis):

M (Distant metastasis): MX

**Storage:** Store frozen tissue sections at -80°C.

Stability: All frozen tissue sections are stable for 1 year from date of purchase if stored at -80°C

without repeated freeze/thaws.

## **Product images:**



4x Image



20x Image