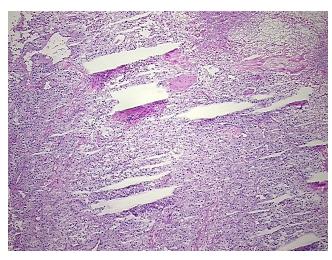

Stroma:

0%

**Tumor Hypercellular** 

Stroma:

10%

35% **Necrosis:** 

**CASE Diagnosis (from** medical center path

report):

Carcinoma of kidney, renal cell, clear cell

52 Age:

Gender: Male

**Tumor Grade:** Fuhrman G3: Nuclei very irregular

Minimum Stage Ī

Grouping:



OriGene Technologies, Inc. 9620 Medical Center Drive, Ste 200

CN: techsupport@origene.cn

Rockville, MD 20850, US Phone: +1-888-267-4436 https://www.origene.com techsupport@origene.com EU: info-de@origene.com



T (Extent of Primary

Tumor):

T1

N (Lymph node

NX

metastasis):

M (Distant metastasis): MX

**Storage:** Store frozen tissue sections at -80°C.

Stability: All frozen tissue sections are stable for 1 year from date of purchase if stored at -80°C

without repeated freeze/thaws.

## **Product images:**



4x Image



20x Image